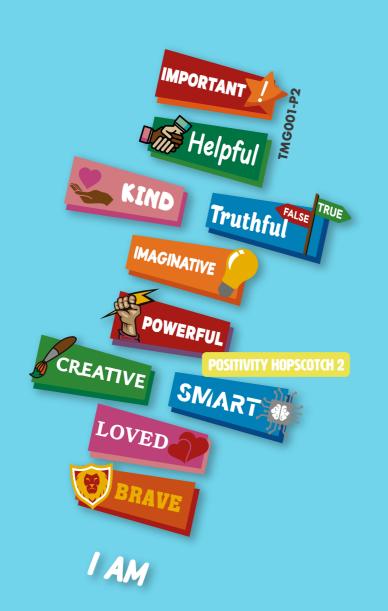

46

TMR021
Full and half sizes available

TMR015-3

TMG019-L

We have developed a range of positivity markings to help contribute to children's wellbeing on the playground! Our markings help children to express their feelings more easily by providing visual aids to guide them through a range of emotions.