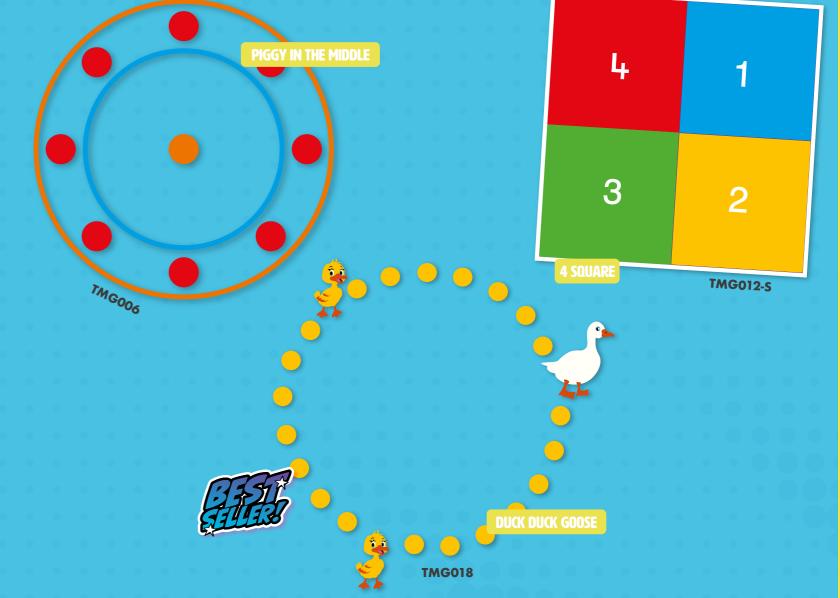

A classic board game turned into a large playground marking! We have options to suit all playgrounds and budgets, from our colourful large and full solid designs to more affordable half solid and outline versions. No playground would be complete without a Snakes & Ladders.

Everything from the Premium Package, plus 2 from the below:

- Fitness Trail 2
- Frog Phonics
- Duck Duck Goose
- 8 Piece Adventure Trail
- Plus a free 1.5m school logo worth £500

**ULTIMATE PACKAGE** 

Everything from the Premium Package, plus 2 from the Deluxe and 2 from the below: