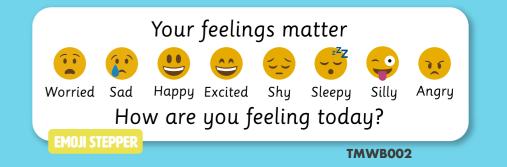

46

TMR021
Full and half sizes available

TMR015-3

TMG019-L

We have developed a range of positivity markings to help contribute to children's wellbeing on the playground! Our markings help children to express their feelings more easily by providing visual aids to guide them through a range of emotions.