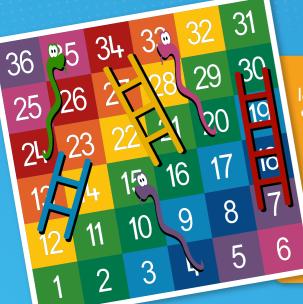

A classic board game turned into a large playground marking! We have options to suit all playgrounds and budgets, from our colourful large and full solid designs to more affordable half solid and outline versions. No playground would be complete without a Snakes & Ladders.

## **WIGGLY SNAKES & LADDERS**

Snakes and Ladders as a playground marking transforms a classic board game into a dynamic, life-sized adventure. The vibrant, design adds an exciting twist to the traditional game, encouraging physical activity and social interaction. Children roll dice to traverse the board, scaling ladders and navigating down snakes, promoting balance, coordination, and strategic thinking

This interactive playground feature is popular for a reason; it not only fosters physical and mental encourages friendship as kid engage in friendly competitions, and injec benefits into a classic game.