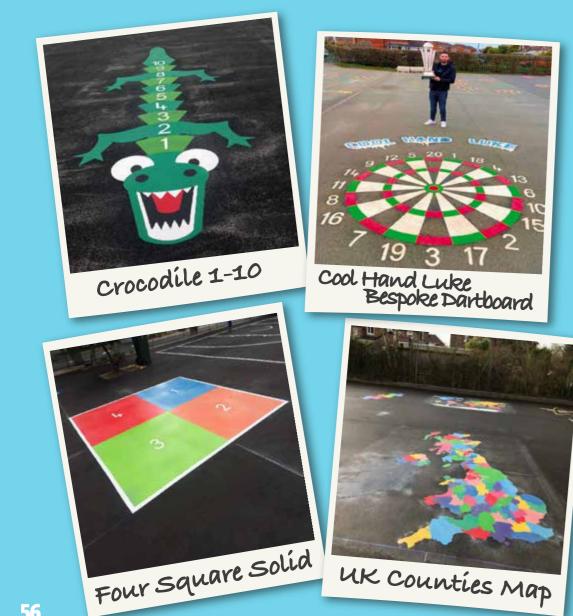

Featured: Standing Long Jump TMF006

Just like our number versions, our Letter Dragons, Snakes, Caterpillars, and Crocodiles provide a fun way to teach foundational stages of numeracy and literacy on the playground.

## **WIGGLY SNAKES & LADDERS**

Snakes and Ladders as a playground marking transforms a classic board game into a dynamic, life-sized adventure. The vibrant, design adds an exciting twist to the traditional game, encouraging physical activity and social interaction. Children roll dice to traverse the board, scaling ladders and navigating down snakes, promoting balance, coordination, and strategic thinking