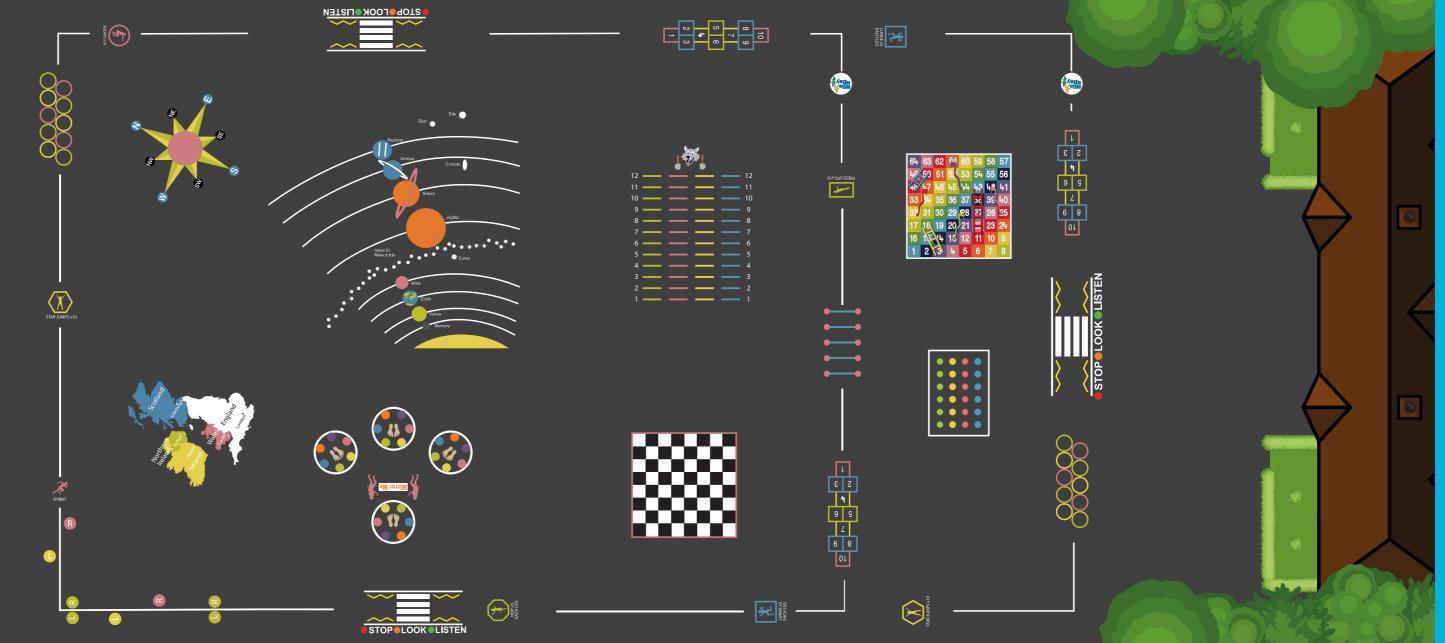

## PLAYGROUND PACKAGES

SAVINGS Up to 20% off

HANDPICKED

By playground experts

3 SIZES
To suit all schools

Our playground markings are more than just colorful designs on the ground – they are pathways to active learning! The packages include an assortment of games and educational markings that promote physical activity, teamwork, and cognitive development. From classic hopscotches to interactive learning games such as frog phonics, every design is chosen to enhance both the body and the mind.

We understand that one size doesn't fit all. Our packages come in three sizes to suit the unique needs of your school. Whether you have a cosy playground or a sprawling school yard, we have the perfect package to transform your space into a hub of excitement and learning. Don't worry if the playground sizes shown don't match yours, our design team and installers have years of experience and can suggest layouts suitable for your playground!

## **PREMIUM PACKAGE**

- Hexagon Hopscotch
- Mirror Me
- Mini Number Target
- Mini Fitness Trail
- Snake 1-20
- 8 Point Star Compass
- Standing Long Jump
- Snakes & Ladders 1-36 Small Full Solid
- Alphabet Shape Spiral
- Solid Fitness Circle (Skip)

Everything from the Premium Package, plus 2 from the below:

- Fitness Trail 2
- Frog Phonics
- Duck Duck Goose
- 8 Piece Adventure Trail
- Plus a free 1.5m school logo worth £500

**ULTIMATE PACKAGE** 

Everything from the Premium Package, plus 2 from the Deluxe and 2 from the below:

- Sensory Path
- Tag Team Trail
- Daily Mile Fitness Trail
- Number Grid 1-100 Small Full Solid
- Plus a free 2m school logo worth £650