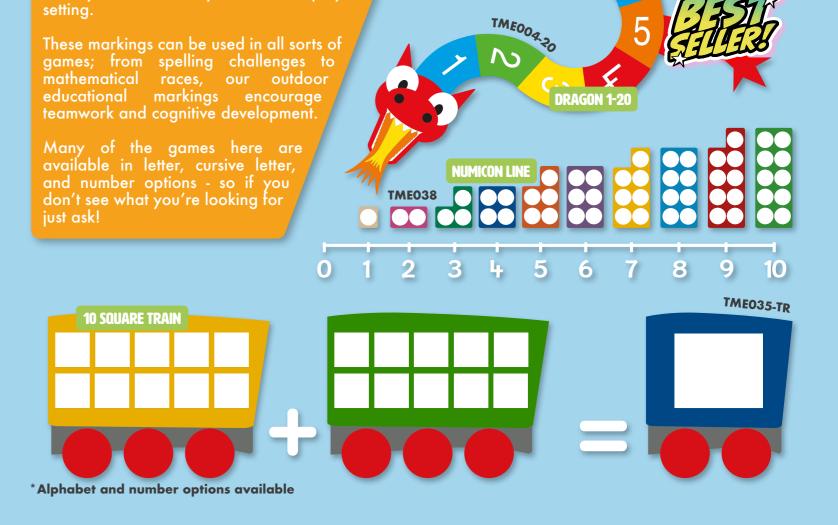

Number Grid

All our markings are available in bespoke colourways, including colours that are suitable for SEND (special educational needs and disabilities) children.

It is common for schools to require less stimulating colours for pupils, so we have a whole palette of muted colours for use in schools that cater to children with special educational needs.