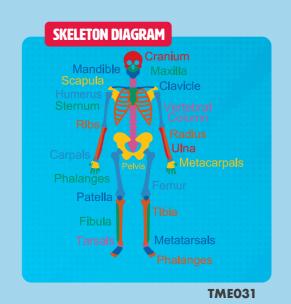

Number Grid

All our markings are available in bespoke colourways, including colours that are suitable for SEND (special educational needs and disabilities) children.

It is common for schools to require less stimulating colours for pupils, so we have a whole palette of muted colours for use in schools that cater to children with special educational needs.