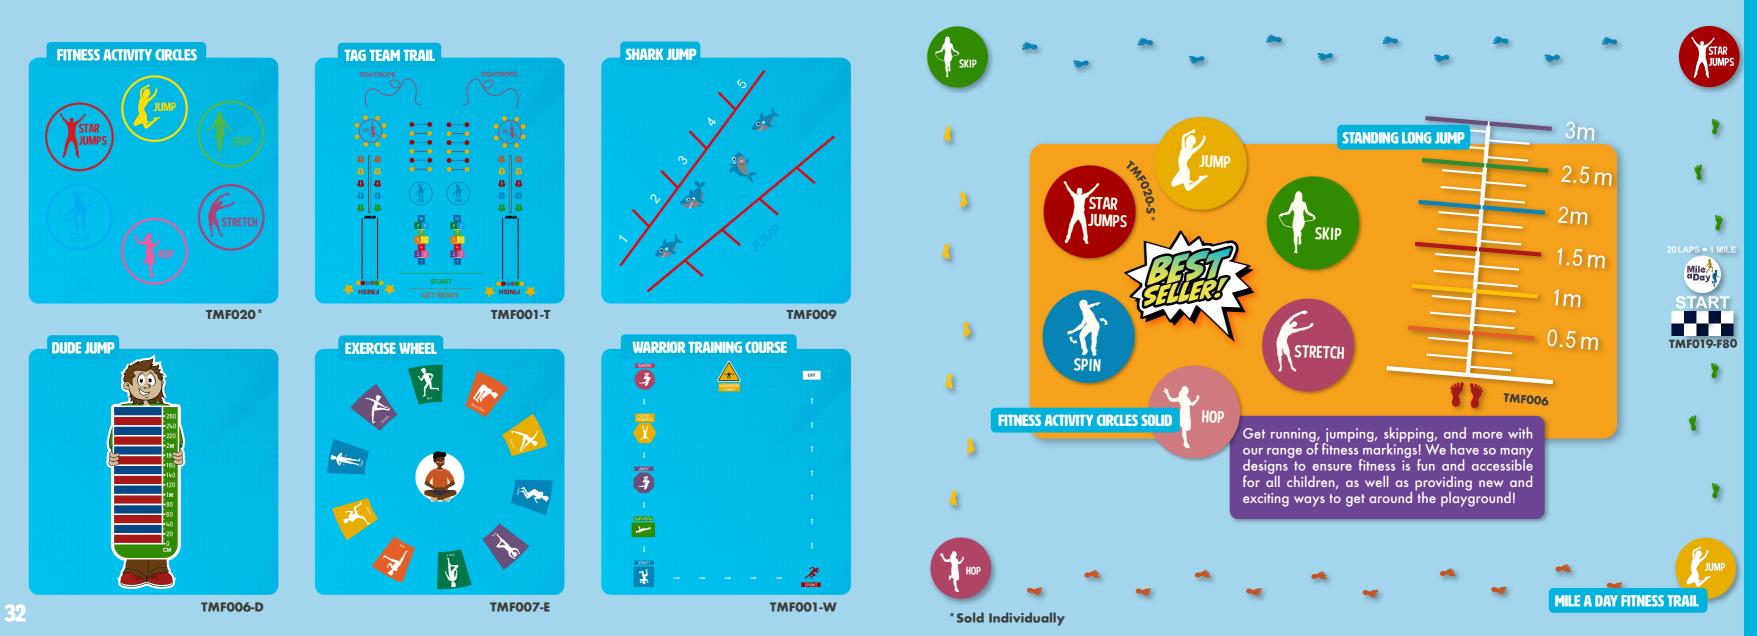

Our large range of fitness trails makes exercise on the playground fun.
Children can compete against each other, take it in turns, or see if they can beat their personal best.

Featured: 8 Piece Adventure Trail TMF001-8 With Mirror Me, children can develop co-ordination skills by mirroring the other person. A very popular marking!

Featured: Mirror Me TMG008-2

Hopscotches are a classic playground activity for a reason, so why not triple the fun with a three-way hopscotch?!

Featured: 3-Way Hopscotch TMG001-3L

1 0 F 0 1 0

A classic fitness test that's always a favourite with the children. Bring out their competitive side while keeping everyone involved with this simple exercise.

Featured: Standing Long Jump TMF006

Just like our number versions, our Letter Dragons, Snakes, Caterpillars, and Crocodiles provide a fun way to teach foundational stages of numeracy and literacy on the playground.