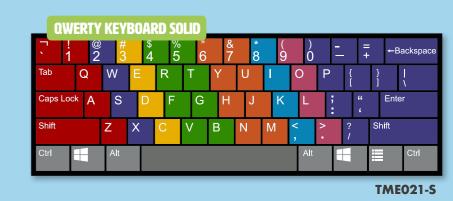

Due to how the existing markings had worn on St John's playground our experienced team were able to assess and determine that although removals were a considered option, in this instance due to our ability to manufacture bespoke designs and sizes, we would be able to use our new markings to simply cover over the older designs ensuring that the playground would receive a fresh new look! After discussion with the school, our design team even created a brand new product to reflect their requirement in the form of a vibrant, eye catching QWERTY keyboard as a fantastic addition to the project. Furthermore, as part of our design process, we produced an accurate playground plan as a visual representation, allowing the school to see how the new markings would complement each other as well as fitting the space available.