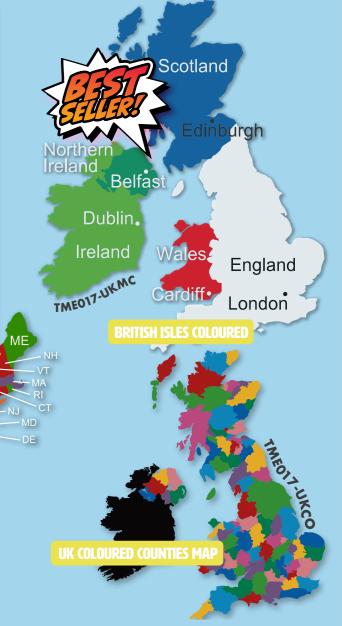

## 1-50 FULL SOLID

1-100 SMALL FULL SOLID 24 25 26 27 28 29 30 3343536373839 52 53 54 55 56 57 58 59 61626364656667 919293949596979899100 TME008-1005F

TME008-640 **TME008-50LF** 

Large map playground markings are educational treasures

that turn outdoor spaces into interactive geography lessons. Colourful maps offer a hands-on approach to

learning, allowing children to physically explore cities, countries and continents, and the interactive nature fosters

spatial awareness and a basic understanding of the world,

turning the playground into a dynamic classroom.

TME020-1

TME043

TME041

TME042-PT

TIGER

TMA016