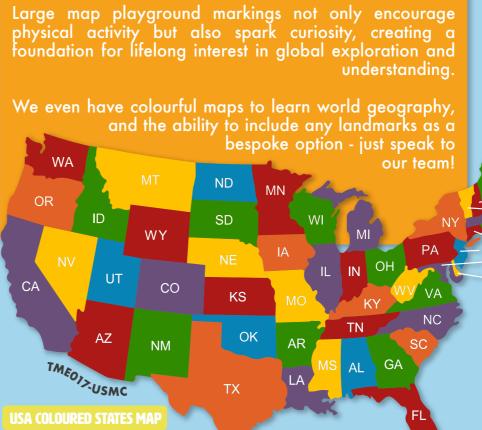

## 1-50 FULL SOLID

1-100 SMALL FULL SOLID 24 25 26 27 28 29 30 3343536373839 52 53 54 55 56 57 58 59 61626364656667 919293949596979899100 TME008-1005F

TME008-640 **TME008-50LF** 

Large map playground markings are educational treasures

that turn outdoor spaces into interactive geography lessons. Colourful maps offer a hands-on approach to

learning, allowing children to physically explore cities, countries and continents, and the interactive nature fosters

spatial awareness and a basic understanding of the world,

turning the playground into a dynamic classroom.

TME020-1

TME043

TME041

TME042-PT

TIGER

TMA016