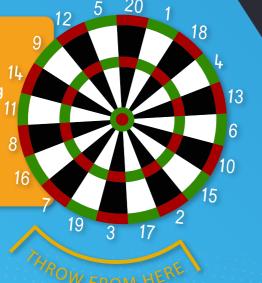

Featured: 1-36 Full Solid TMG003-36LF

Targets, including our
Bullseye Target are a great
way to learn maths on the 1
playground whilst developing
aiming and throwing skills. 1

Featured: Dartboard Full Solid TMG002-DF