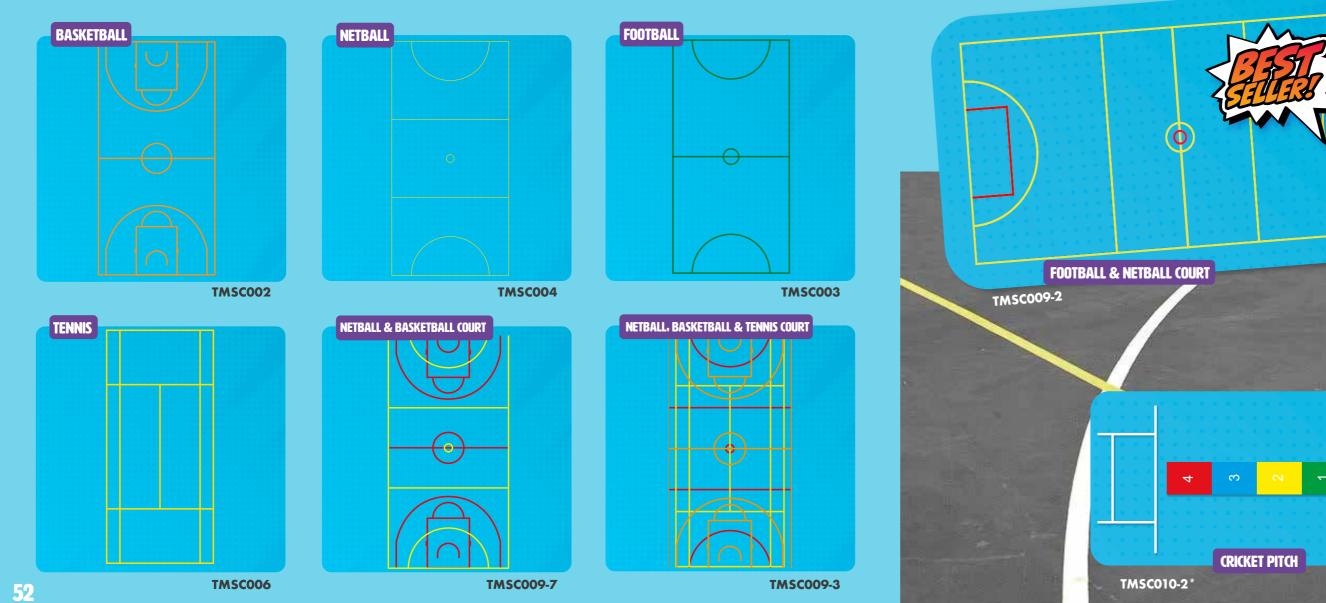

|

**TME011-12SF** 

# 1-64 OUTLINE

TME008-100SF

## 1-50 FULL SOLID

1-100 SMALL FULL SOLID 24 25 26 27 28 29 30 3343536373839 52 53 54 55 56 57 58 59 61626364656667 919293949596979899100 TME008-1005F

TME008-640 **TME008-50LF** 

















Large map playground markings are educational treasures

that turn outdoor spaces into interactive geography lessons. Colourful maps offer a hands-on approach to

learning, allowing children to physically explore cities, countries and continents, and the interactive nature fosters

spatial awareness and a basic understanding of the world,

turning the playground into a dynamic classroom.













TME020-1







TME043

TME041

TME042-PT









TIGER

TMA016





46







TMR021
Full and half sizes available



TMR015-3



TMG019-L

















We have developed a range of positivity markings to help contribute to children's wellbeing on the playground! Our markings help children to express their feelings more easily by providing visual aids to guide them through a range of emotions.









| WISH LIST |  |
|-----------|--|
|           |  |
|           |  |
|           |  |
|           |  |
|           |  |
|           |  |
|           |  |
|           |  |
|           |  |
|           |  |

| WISH LIST |  |
|-----------|--|
|           |  |
|           |  |
|           |  |
|           |  |

Colours, sizes, scales and designs are for illustrative purposes and actual products may vary.