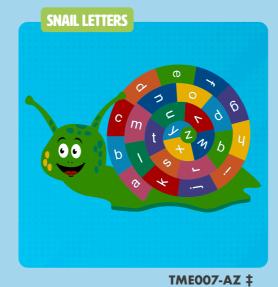

Featured: Standing Long Jump TMF006

Just like our number versions, our Letter Dragons, Snakes, Caterpillars, and Crocodiles provide a fun way to teach foundational stages of numeracy and literacy on the playground.

Featured: Snake A-Z TME003-AZ

A very

TMR015-1

it's dinner time!

traditional playground game, Mr Wolf gets children active, improving balance and coordination. It also promotes socialisation and teamwork.

Featured: Mr Wolf Standing TMG005-FP5