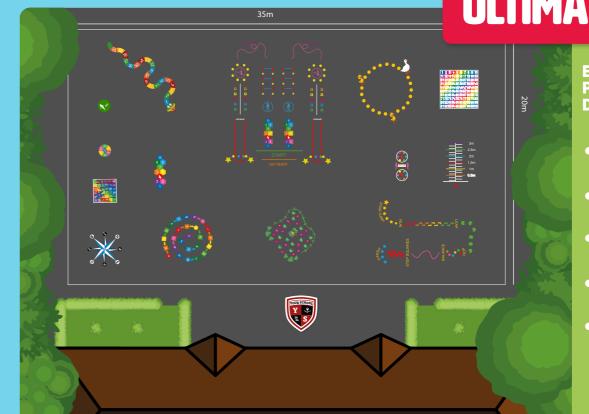

Everything from the Premium Package, plus 2 from the below:

- Fitness Trail 2
- Frog Phonics
- Duck Duck Goose
- 8 Piece Adventure Trail
- Plus a free 1.5m school logo worth £500

**ULTIMATE PACKAGE** 

Everything from the Premium Package, plus 2 from the Deluxe and 2 from the below:

- Sensory Path
- Tag Team Trail
- Daily Mile Fitness Trail
- Number Grid 1-100 Small Full Solid
- Plus a free 2m school logo worth £650