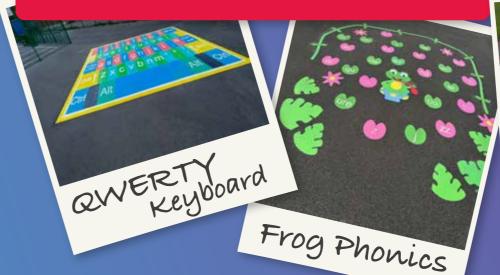

Due to how the existing markings had worn on St John's playground our experienced team were able to assess and determine that although removals were a considered option, in this instance due to our ability to manufacture bespoke designs and sizes, we would be able to use our new markings to simply cover over the older designs ensuring that the playground would receive a fresh new look! After discussion with the school, our design team even created a brand new product to reflect their requirement in the form of a vibrant, eye catching QWERTY keyboard as a fantastic addition to the project. Furthermore, as part of our design process, we produced an accurate playground plan as a visual representation, allowing the school to see how the new markings would complement each other as well as fitting the space available.

## **OUTCOME**

Whilst the agreed markings were manufactured, we updated the school with progress reports before an installation date was then scheduled. Our installers were thrilled to attend St John's and using our new larger markings they set to work overlaying to cover over the old markings so they were no longer visible which provided a complete refresh and a bright new playground for the school to enjoy for years to come! The bespoke QWERTY keyboard really complimented the scheme and thanks to the proficiency of the team, the project was installed within budget, on time and we were able to meet all the design objectives set by the school. The Headteacher was overjoyed with such a wonderful surprise and was able to see the children enjoying the new markings in his honour during the remainder of the term!

## PLAYGROUND PACKAGES

SAVINGS Up to 20% off

HANDPICKED

By playground experts

3 SIZES
To suit all schools

Our playground markings are more than just colorful designs on the ground – they are pathways to active learning! The packages include an assortment of games and educational markings that promote physical activity, teamwork, and cognitive development. From classic hopscotches to interactive learning games such as frog phonics, every design is chosen to enhance both the body and the mind.