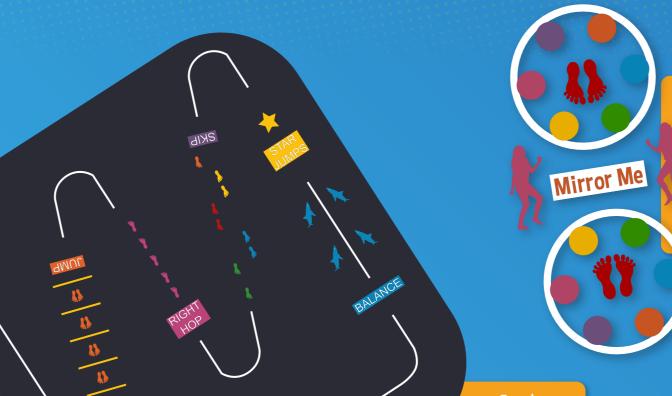

Our large range of fitness trails makes exercise on the playground fun.
Children can compete against each other, take it in turns, or see if they can beat their personal best.

Featured: 8 Piece Adventure Trail TMF001-8 With Mirror Me, children can develop co-ordination skills by mirroring the other person. A very popular marking!

Featured: Mirror Me TMG008-2

Hopscotches are a classic playground activity for a reason, so why not triple the fun with a three-way hopscotch?!

Featured: 3-Way Hopscotch TMG001-3L

1 0 F 0 1 0

A classic fitness test that's always a favourite with the children. Bring out their competitive side while keeping everyone involved with this simple exercise.