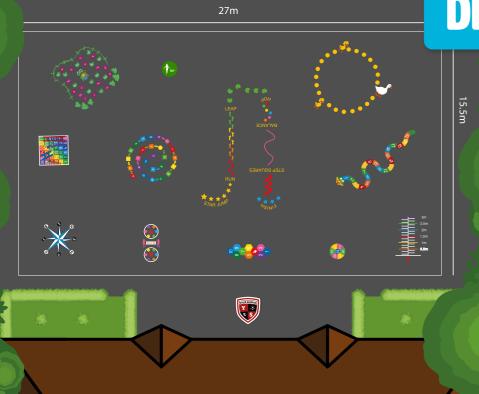

Everything from the Premium Package, plus 2 from the below:

- Fitness Trail 2
- Frog Phonics
- Duck Duck Goose
- 8 Piece Adventure Trail
- Plus a free 1.5m school logo worth £500

**ULTIMATE PACKAGE** 

Everything from the Premium Package, plus 2 from the Deluxe and 2 from the below: