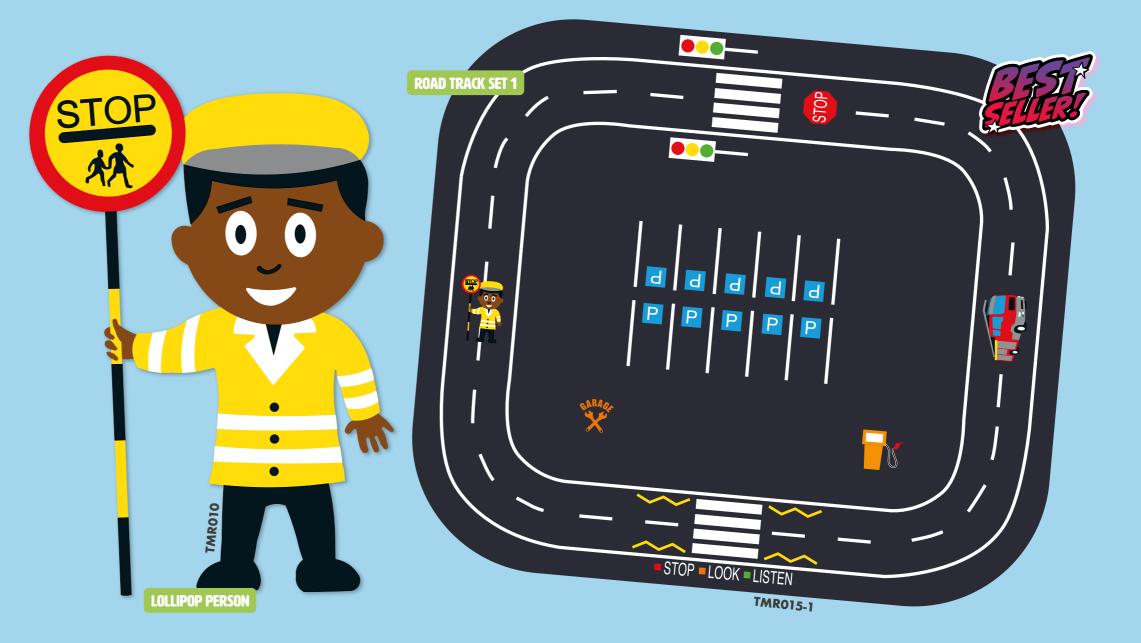

Featured: Snake A-Z TME003-AZ

A very

TMR015-1

it's dinner time!

traditional playground game, Mr Wolf gets children active, improving balance and coordination. It also promotes socialisation and teamwork.

Featured: Mr Wolf Standing TMG005-FP5