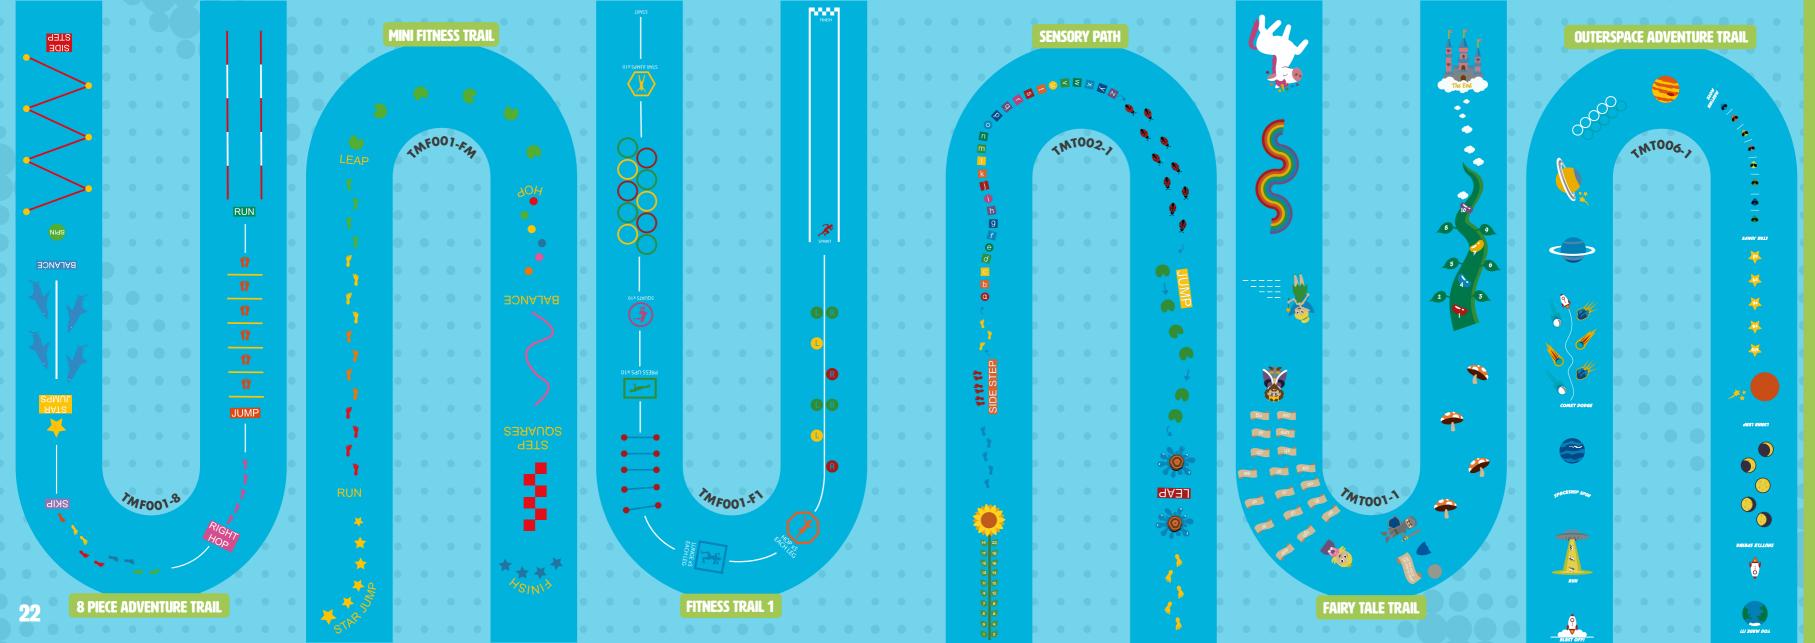

Our large range of fitness trails makes exercise on the playground fun.
Children can compete against each other, take it in turns, or see if they can beat their personal best.

Featured: 8 Piece Adventure Trail TMF001-8 With Mirror Me, children can develop co-ordination skills by mirroring the other person. A very popular marking!