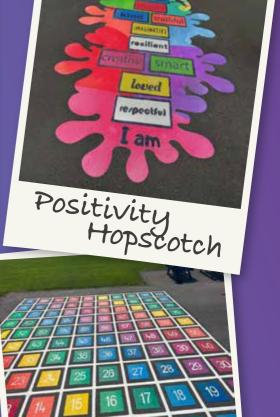

46

TMR021
Full and half sizes available

TMR015-3

TMG019-L

We have developed a range of positivity markings to help contribute to children's wellbeing on the playground! Our markings help children to express their feelings more easily by providing visual aids to guide them through a range of emotions.