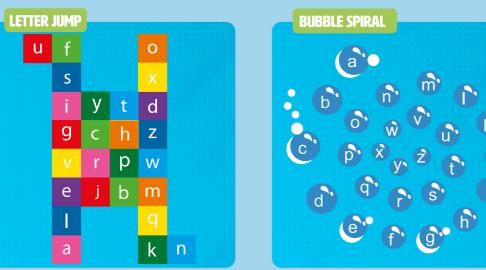

Featured: Standing Long Jump TMF006

Just like our number versions, our Letter Dragons, Snakes, Caterpillars, and Crocodiles provide a fun way to teach foundational stages of numeracy and literacy on the playground.

Featured: Snake A-Z TME003-AZ

A very

TMR015-1

it's dinner time!

traditional playground game, Mr Wolf gets children active, improving balance and coordination. It also promotes socialisation and teamwork.

Featured: Mr Wolf Standing TMG005-FP5