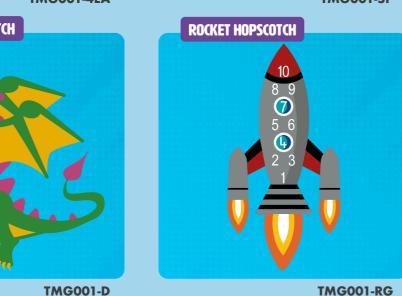

Hopscotch, a classic game that has been enjoyed by generations of children around the world. The game hopscotch is easy to learn and can be played with just a few players or even a large group. The objective of the game is to hop through a series of numbered squares and complete the course without stepping on the lines or losing your balance.

Traditionally, the game of hopscotch is played with a stone or a small object that is tossed into each square before the player hops through it, however we have a large range of themed hopscotches for all kinds of uses, so check our products below!