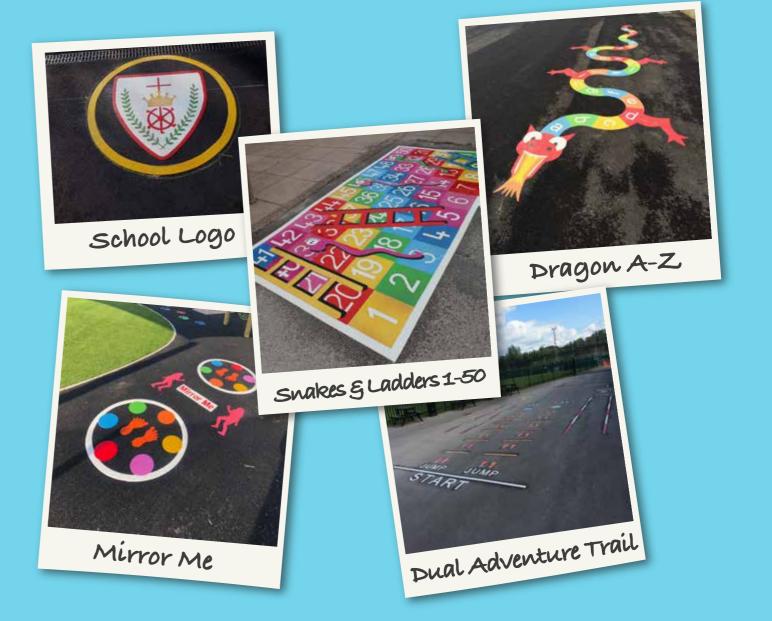

Our large range of fitness trails makes exercise on the playground fun.
Children can compete against each other, take it in turns, or see if they can beat their personal best.

Featured: 8 Piece Adventure Trail TMF001-8 With Mirror Me, children can develop co-ordination skills by mirroring the other person. A very popular marking!

Featured: Mirror Me TMG008-2

Hopscotches are a classic playground activity for a reason, so why not triple the fun with a three-way hopscotch?!

Featured: 3-Way Hopscotch TMG001-3L

1 0 F 0 1 0

A classic fitness test that's always a favourite with the children. Bring out their competitive side while keeping everyone involved with this simple exercise.

Featured: Standing Long Jump TMF006

Just like our number versions, our Letter Dragons, Snakes, Caterpillars, and Crocodiles provide a fun way to teach foundational stages of numeracy and literacy on the playground.

## **WIGGLY SNAKES & LADDERS**

Snakes and Ladders as a playground marking transforms a classic board game into a dynamic, life-sized adventure. The vibrant, design adds an exciting twist to the traditional game, encouraging physical activity and social interaction. Children roll dice to traverse the board, scaling ladders and navigating down snakes, promoting balance, coordination, and strategic thinking