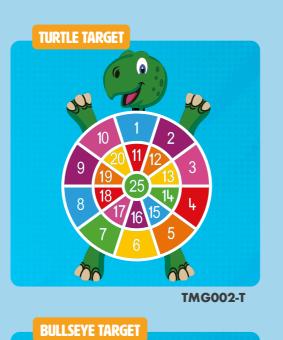

Featured: 1-36 Full Solid TMG003-36LF

Targets, including our
Bullseye Target are a great
way to learn maths on the 1
playground whilst developing
aiming and throwing skills. 1

Featured: Dartboard Full Solid TMG002-DF