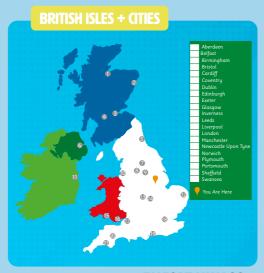

## 1-50 FULL SOLID

1-100 SMALL FULL SOLID 24 25 26 27 28 29 30 3343536373839 52 53 54 55 56 57 58 59 61626364656667 919293949596979899100 TME008-1005F

TME008-640 **TME008-50LF** 

Large map playground markings are educational treasures

that turn outdoor spaces into interactive geography lessons. Colourful maps offer a hands-on approach to

learning, allowing children to physically explore cities, countries and continents, and the interactive nature fosters

spatial awareness and a basic understanding of the world,

turning the playground into a dynamic classroom.

TME020-1

TME043

TME041

TME042-PT

TIGER

TMA016