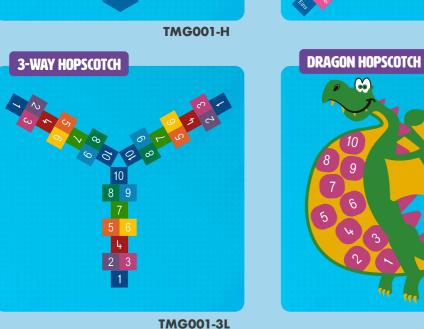

Featured: Mirror Me TMG008-2

Hopscotches are a classic playground activity for a reason, so why not triple the fun with a three-way hopscotch?!

Featured: 3-Way Hopscotch TMG001-3L

1 0 F 0 1 0

A classic fitness test that's always a favourite with the children. Bring out their competitive side while keeping everyone involved with this simple exercise.

Hopscotch, a classic game that has been enjoyed by generations of children around the world. The game hopscotch is easy to learn and can be played with just a few players or even a large group. The objective of the game is to hop through a series of numbered squares and complete the course without stepping on the lines or losing your balance.

Traditionally, the game of hopscotch is played with a stone or a small object that is tossed into each square before the player hops through it, however we have a large range of themed hopscotches for all kinds of uses, so check our products below!