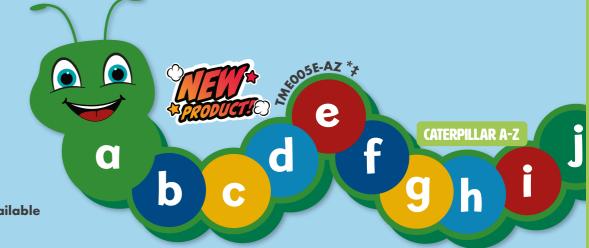

Featured: Standing Long Jump TMF006

Just like our number versions, our Letter Dragons, Snakes, Caterpillars, and Crocodiles provide a fun way to teach foundational stages of numeracy and literacy on the playground.

Featured: Snake A-Z TME003-AZ

A very

TMR015-1

it's dinner time!

traditional playground game, Mr Wolf gets children active, improving balance and coordination. It also promotes socialisation and teamwork.

Featured: Mr Wolf Standing TMG005-FP5