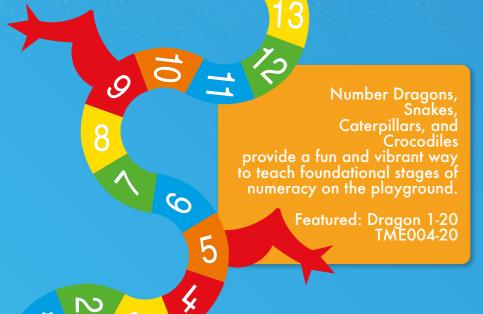

Featured: Standing Long Jump TMF006

Just like our number versions, our Letter Dragons, Snakes, Caterpillars, and Crocodiles provide a fun way to teach foundational stages of numeracy and literacy on the playground.