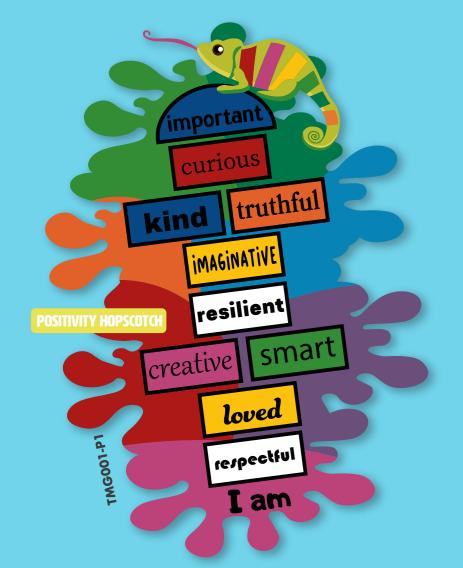

46

TMR021
Full and half sizes available

TMR015-3

TMG019-L

We have developed a range of positivity markings to help contribute to children's wellbeing on the playground! Our markings help children to express their feelings more easily by providing visual aids to guide them through a range of emotions.