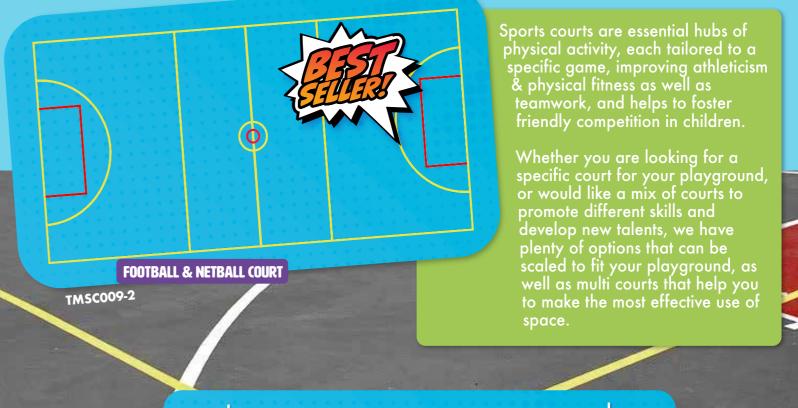

**TME011-12SF** 

# 1-64 OUTLINE

TME008-100SF

## 1-50 FULL SOLID

1-100 SMALL FULL SOLID 24 25 26 27 28 29 30 3343536373839 52 53 54 55 56 57 58 59 61626364656667 919293949596979899100 TME008-1005F

TME008-640 **TME008-50LF** 

















Large map playground markings are educational treasures

that turn outdoor spaces into interactive geography lessons. Colourful maps offer a hands-on approach to

learning, allowing children to physically explore cities, countries and continents, and the interactive nature fosters

spatial awareness and a basic understanding of the world,

turning the playground into a dynamic classroom.













TME020-1







TME043

TME041

TME042-PT









TIGER

TMA016





46







TMR021
Full and half sizes available



TMR015-3



TMG019-L

















We have developed a range of positivity markings to help contribute to children's wellbeing on the playground! Our markings help children to express their feelings more easily by providing visual aids to guide them through a range of emotions.









| WISH LIST |  |
|-----------|--|
|           |  |
|           |  |
|           |  |
|           |  |
|           |  |
|           |  |
|           |  |
|           |  |
|           |  |
|           |  |

| WISH LIST |  |
|-----------|--|
|           |  |
|           |  |
|           |  |
|           |  |

Colours, sizes, scales and designs are for illustrative purposes and actual products may vary.