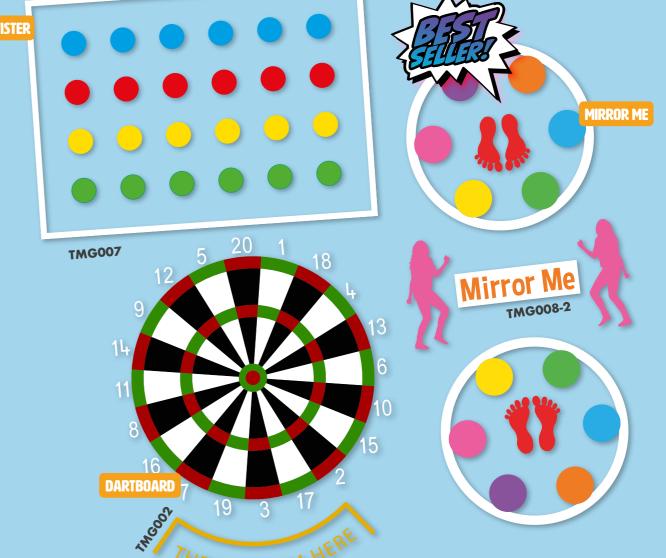

Featured: 1-36 Full Solid TMG003-36LF

Targets, including our
Bullseye Target are a great
way to learn maths on the 1
playground whilst developing
aiming and throwing skills. 1

Featured: Dartboard Full Solid TMG002-DF

Featured: Mirror Me TMG008-2

Hopscotches are a classic playground activity for a reason, so why not triple the fun with a three-way hopscotch?!

Featured: 3-Way Hopscotch TMG001-3L

1 0 F 0 1 0

A classic fitness test that's always a favourite with the children. Bring out their competitive side while keeping everyone involved with this simple exercise.