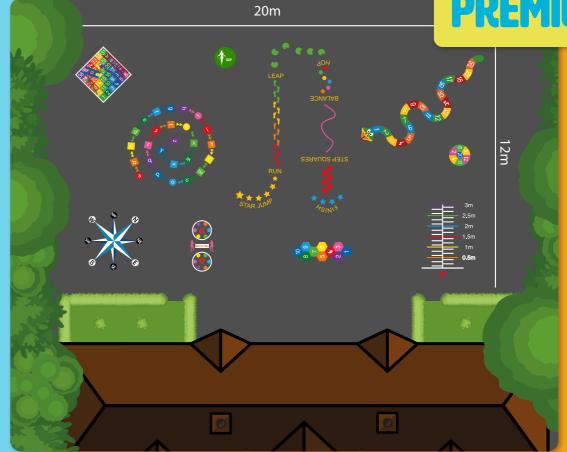

## **PREMIUM PACKAGE**

- Hexagon Hopscotch
- Mirror Me
- Mini Number Target
- Mini Fitness Trail
- Snake 1-20
- 8 Point Star Compass
- Standing Long Jump
- Snakes & Ladders 1-36 Small Full Solid
- Alphabet Shape Spiral
- Solid Fitness Circle (Skip)