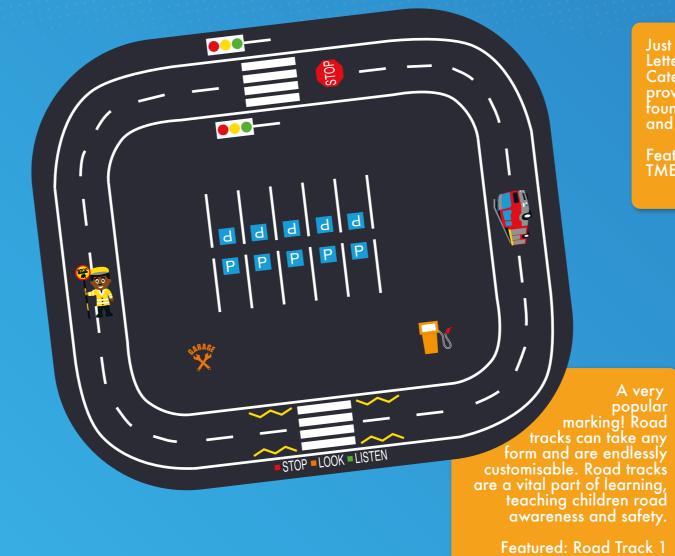

wing skills. 1

Featured: Dartboard Full Solid TMG002-DF





Our large range of fitness trails makes exercise on the playground fun.
Children can compete against each other, take it in turns, or see if they can beat their personal best.

Featured: 8 Piece Adventure Trail TMF001-8 With Mirror Me, children can develop co-ordination skills by mirroring the other person. A very popular marking!

Featured: Mirror Me TMG008-2

Hopscotches are a classic playground activity for a reason, so why not triple the fun with a three-way hopscotch?!

Featured: 3-Way Hopscotch TMG001-3L

1 0 F 0 1 0









A classic fitness test that's always a favourite with the children. Bring out their competitive side while keeping everyone involved with this simple exercise.

Featured: Standing Long Jump TMF006





Just like our number versions, our Letter Dragons, Snakes, Caterpillars, and Crocodiles provide a fun way to teach foundational stages of numeracy and literacy on the playground.

Featured: Snake A-Z TME003-AZ

A very

TMR015-1

it's dinner time!

traditional playground game, Mr Wolf gets children active, improving balance and coordination. It also promotes socialisation and teamwork.

Featured: Mr Wolf Standing TMG005-FP5

## PLAYGROUND PACKAGES



SAVINGS Up to 20% off



HANDPICKED

By playground experts



3 SIZES
To suit all schools

Our playground markings are more than just colorful designs on the ground – they are pathways to active learning! The packages include an assortment of games and educational markings that promote physical activity, teamwork, and cognitive development. F