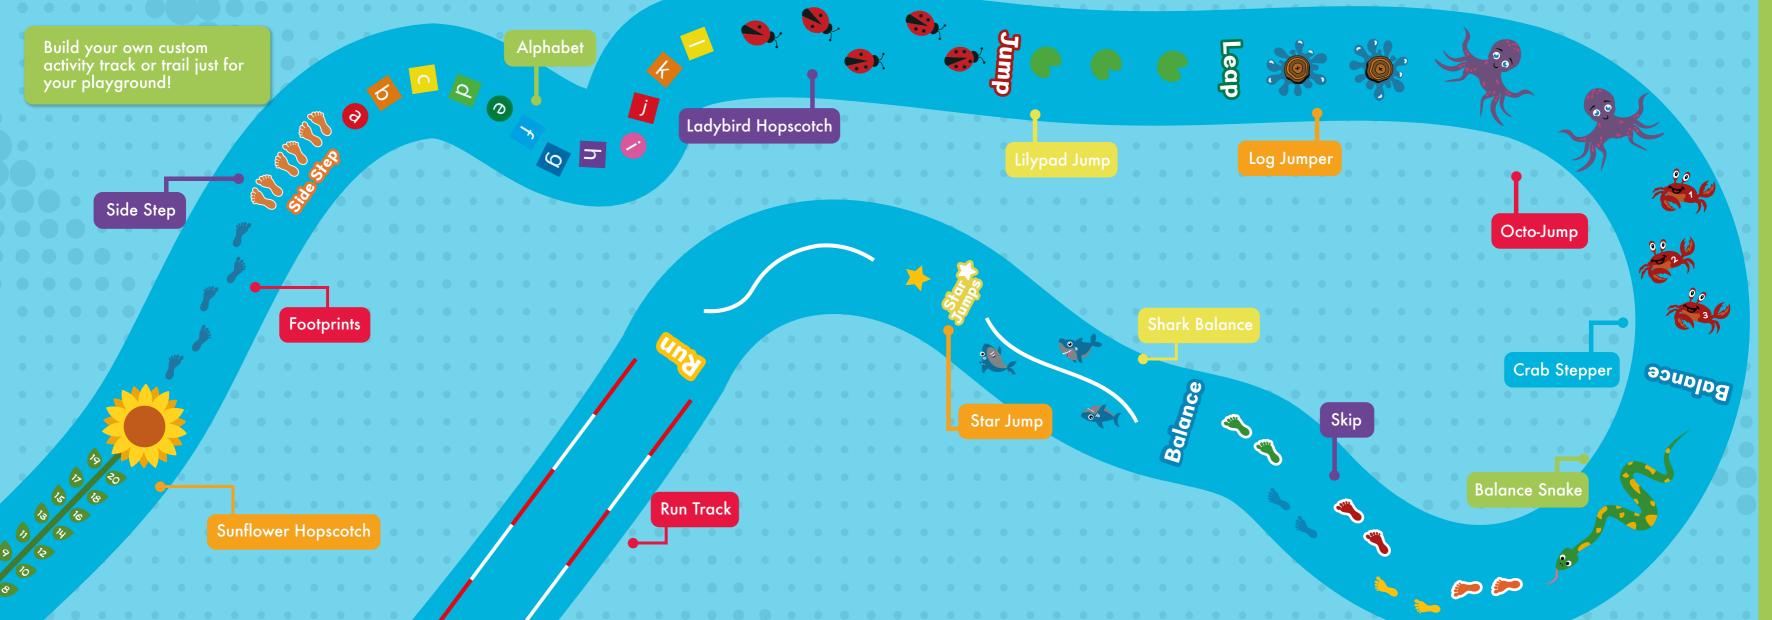

Our large range of fitness trails makes exercise on the playground fun.
Children can compete against each other, take it in turns, or see if they can beat their personal best.

Featured: 8 Piece Adventure Trail TMF001-8 With Mirror Me, children can develop co-ordination skills by mirroring the other person. A very popular marking!