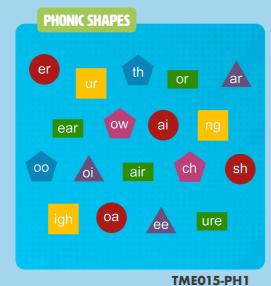

Bring learning onto the playground with some fun and vibrant games! Our interactive markings make language and maths concepts enjoyable for young learners, promoting literacy and numeracy skills in a playful